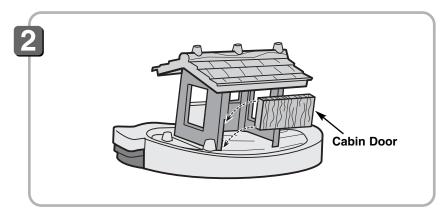

- Fit the groove on the top of the door onto the peg at the top of the doorframe.
- Press the bottom of the door to fit it onto the peg at the bottom of the doorframe.